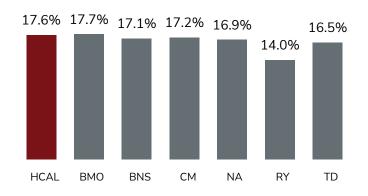

#### Similar Volatility vs. Big-6 Banks<sup>1,2</sup>

1. Canadian Bank Index is the Solactive Equal Weight Canada Banks Index (SOLCBEW). Since March 16, 2007, as at March 28, 2024. Source: Bloomberg, Hamilton ETFs; 2. Volatility is the annualized standard deviation of daily returns since Oct 14, 2020. As at March 28, 2024. Source: Bloomberg, Hamilton ETFs; 3. Effective April 14, 2023, the investment objective of the Hamilton Enhanced Canadian Bank ETF (HCAL) was changed to equal weight exposure from its prior mean reversion approach. In certain markets, the current approach is expected to outperform the prior. Please refer to the disclosure documents of HCAL at www.hamiltonetfs.com.