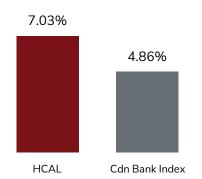

#### Higher Yield<sup>1</sup>

## Hamilton Enhanced Canadian Bank ETF

YIELD %

7.03%

### **HCAL Highlights**

- Exposure to Canada's big-6 banks with modest 25% leverage to enhance growth potential and yield
- Yield of 7.03%, paid monthly
- Similar volatility to the big-6 Canadian banks<sup>2</sup>