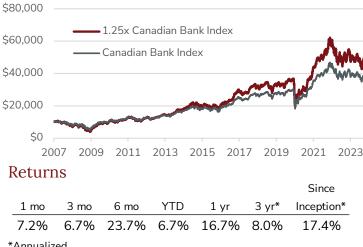

#### Benefits of Modest Leverage Since 2007<sup>1</sup>

<sup>\*</sup>Annualized

1. Canadian Bank Index is the Solactive Equal Weight Canada Banks Index (SOLCBEW). Since March 16, 2007, as at March 28, 2024. Source: Bloomberg, Hamilton ETFs; 2. Volatility is the annualized standard deviation of daily returns since Oct 14, 2020. As at March 28, 2024. Source: Bloomberg, Hamilton ETFs; 3. Effective April 14, 2023, the investment objective of the Hamilton Enhanced Canadian Bank ETF (HCAL) was changed to equal weight exposure from its prior mean reversion approach. In certain markets, the current approach is expected to outperform the prior. Please refer to the disclosure documents of HCAL at www.hamiltonetfs.com.